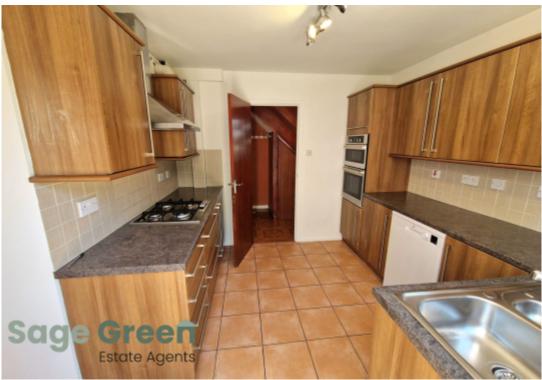

The property is extremely spacious with lots of potential! It has a low maintenance sunny garden, off-road parking available for multiple vehicles, a conservatory and a garage.

The ground floor comprises of a bright and airy entrance hall, leading to a 17ft lounge, a separate versatile dining room and study area, a cloakroom, and a fitted kitchen with a utility room and a bright conservatory overlooking the garden.