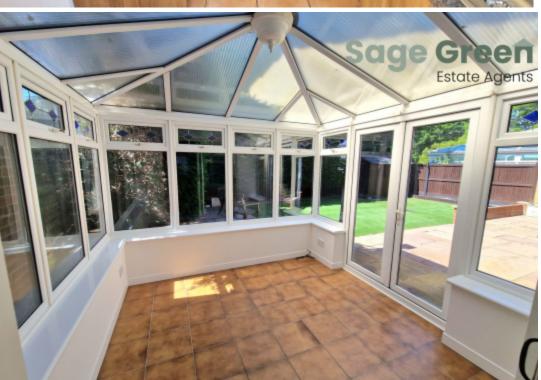

The property is extremely spacious with lots of potential! It has a low maintenance sunny garden, off-road parking available for multiple vehicles, a conservatory and a garage.

The ground floor comprises of a bright and airy entrance hall, leading to a 17ft lounge, a separate versatile dining room and study area, a cloakroom, and a fitted kitchen with a utility room and a bright conservatory overlooking the garden.

On the first floor, there are four very generous sized bedrooms, and family bathroom. The master bedroom has an en-suite.

Outside comprises of a low maintenance garden, with artificial grass and a large patio area, ideal for entertaining and enjoying the outside space.