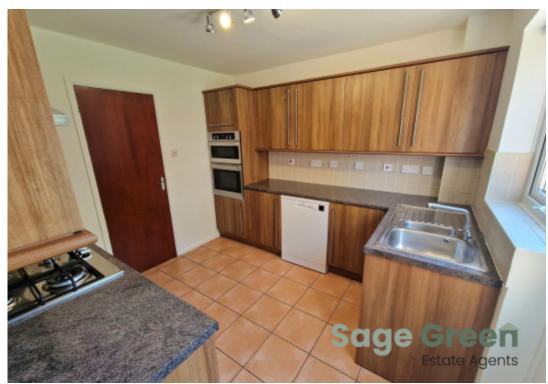

The property is extremely spacious with lots of potential! It has a low maintenance sunny garden, off-road parking available for multiple vehicles, a conservatory and a garage.

The ground floor comprises of a bright and airy entrance hall, leading to a 17ft lounge, a separate versatile dining room and study area, a cloakroom, and a fitted kitchen with a utility room and a bright conservatory overlooking the garden.