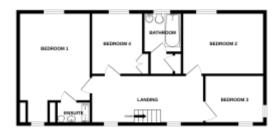

Living Room 18' x 12'1 (5.49m x 3.68m)

Conservatory

Dining room 8'2 x 10'1 (2.49m x 3.07m)

Kitchen 9'8 x 10' (2.95m x 3.05m)

Utility Room 7'8 x 8'2 (2.34m x 2.49m)

First Floor:

Landing

Master Bedroom: 12'1 x 18' (3.68m x 5.49m)

En-suite:

Bedroom 2: 13'8 x 10'8 (4.17m x 3.25m)

Bedroom 3: 10'2 x 9' (3.10m x 2.74m)

Bedroom 4: 10'8 x 7.7' (3.25m x 2.31m)

Bathroom

Notes:

The details above do not form any offer or contract. We make detailed enquiries of the seller to ensure the information provided is as accurate as possible. The purchaser should satisfy themselves by inspection or otherwise as to the accuracy of statements within the details. All measurements and floor plans are approximate.

#### GROUND FLOOR

1ST FLOOR

What even along his love native received excursing the Storphe contention for an expension of these storphess, contractions and with these sections processes active sequentially seque

This floorplan is for illustrative purposes only and the location of doors, windows and other items are approximate.

Telephone: 01621 880600