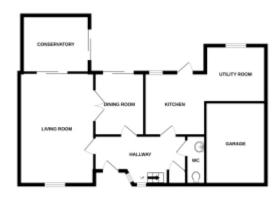

Living Room 18' x 12'1 (5.49m x 3.68m)

Conservatory

Dining room 8'2 x 10'1 (2.49m x 3.07m)

Kitchen 9'8 x 10' (2.95m x 3.05m)

Utility Room 7'8 x 8'2 (2.34m x 2.49m)

First Floor:

Landing

Master Bedroom: 12'1 x 18' (3.68m x 5.49m)

En-suite:

Bedroom 2: 13'8 x 10'8 (4.17m x 3.25m)

Bedroom 3: 10'2 x 9' (3.10m x 2.74m)

Bedroom 4: 10'8 x 7.7' (3.25m x 2.31m)

Bathroom

Notes:

The details above do not form any offer or contract. We make detailed enquiries of the seller to ensure the information provided is as accurate as possible. The purchaser should satisfy themselves by inspection or otherwise as to the accuracy of statements within the details. All measurements and floor plans are approximate.

#### GROUND FLOOR

1ST FLOOR

What even along his love native received excursing the Storphe contention for an expension of these storphess, contractions and with these sections processes active sequentially seque

This floorplan is for illustrative purposes only and the location of doors, windows and other items are approximate.

Telephone: 01621 880600