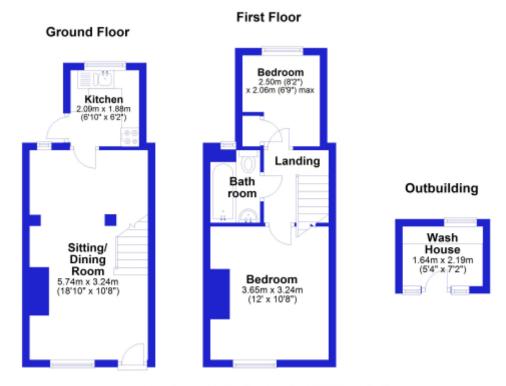

The property comprises of a large sitting/ dining room and a kitchen on the ground floor, with two bedrooms and a bathroom on the first floor. Outside offers a private garden with a Summer House. There is on-street parking.

We would highly recommend a viewing to appreciate the potential that the property offers.

Entrance:

Door leading to sitting room/ dining room.

Sitting room/ Dining room: 5.74m x 3.24m (18'10" x 10'8")

Stairs leading to first floor, window to front, fireplace, window to rear, door to kitchen, 2 x radiator.

Kitchen: 2.09m x 1.88m (6'10" x 6'2"):

Window to rear, worktops with drawers and cupboards beneath, eye level units, sink and drainer, door to side.

First Floor:

Bedroom 1:  $3.65m \times 3.24m (12' \times 10'8'')$ Window to front, radiator, loft access

Bedroom 2: 2.50m x 2.06m (8'2" x 6'9")

Window to rear, radiator

Bathroom:

Obscure window to rear, wash hand basin, bath, tiled walls, towel rail

Outside:

Rear Garden:

Patio, raised flower beds and access from side of property.

Summer House: 1.64m x 2.19m (5'4" x 7'2")

Worktops

Notes:

The details above do not form any offer or contract. We make detailed enquiries of the seller to ensure the information provided is as accurate as possible. The purchaser should satisfy themselves by inspection or otherwise as to the accuracy of statements within the details. All measurements and floor plans are approximate.

Sage Green Estate Agents do not test services or appliances in any property offered for sale. Such detail should be verified by the purchaser.

Nearest stations:

Kelvedon 2.7 miles

Marks Tey 4.5 miles

Total area: approx. 50.3 sq. metres (541.7 sq. feet)

This floorplan is for illustrative purposes only and the location of doors, windows and other items are approximate.

Agents notes: All measurements are approximate and for general guidance only and whilst every attempt has been made to ensure accuracy, they must not be relied on. The fixtures, fittings and appliances referred to have not been tested and therefore no guarantee can be given that they are in working order. Internal photographs are reproduced for general information and it must not be inferred that any item shown is included with the property. Copyright © 2025 14626708 Registered Office:,