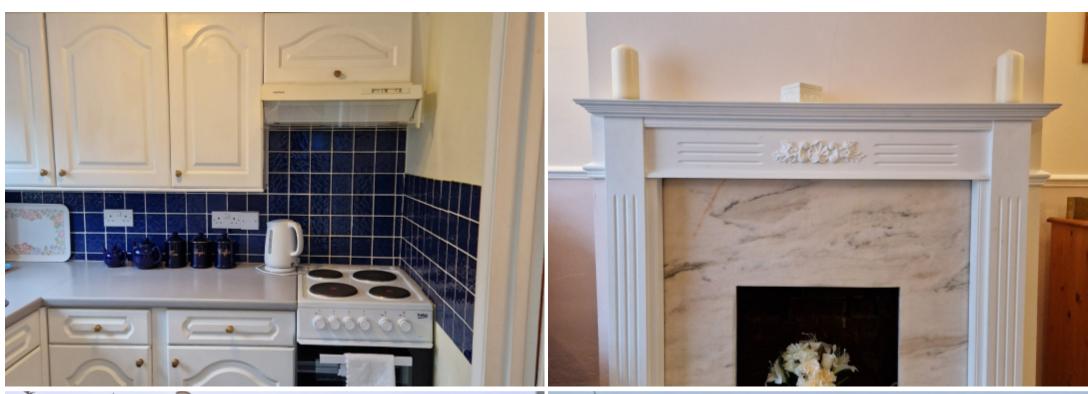

We would highly recommend a viewing to appreciate the potential that the property offers.

Entrance:

Door leading to sitting room/ dining room.

Sitting room/ Dining room: 5.74m x 3.24m (18'10" x 10'8")

Stairs leading to first floor, window to front, fireplace, window to rear, door to kitchen, 2 x radiator.

Kitchen: 2.09m x 1.88m (6'10" x 6'2"):

Window to rear, worktops with drawers and cupboards beneath, eye level units, sink and drainer, door to side.

First Floor:

Bedroom 1:  $3.65m \times 3.24m (12' \times 10'8'')$ Window to front, radiator, loft access