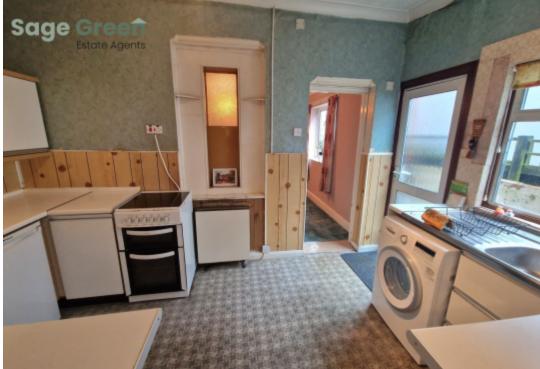

Kitchen: 3.93 x 2.44 M

Obscure door to side, window to side, worktops with drawers and cupboards beneath, eye level units, sink and drainer, obscure window to dining room, door to dining room, obscure door to bathroom.