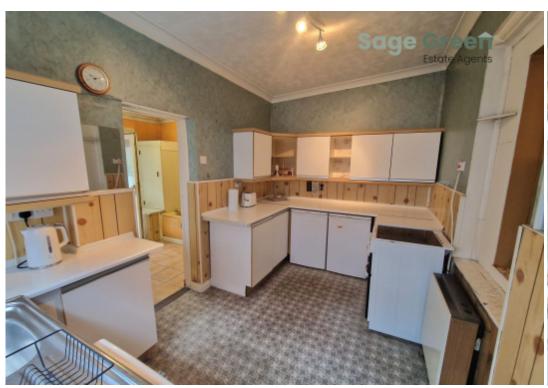

Kitchen: 3.93 x 2.44 M

Obscure door to side, window to side, worktops with drawers and cupboards beneath, eye level units, sink and drainer, obscure window to dining room, door to dining room, obscure door to bathroom.