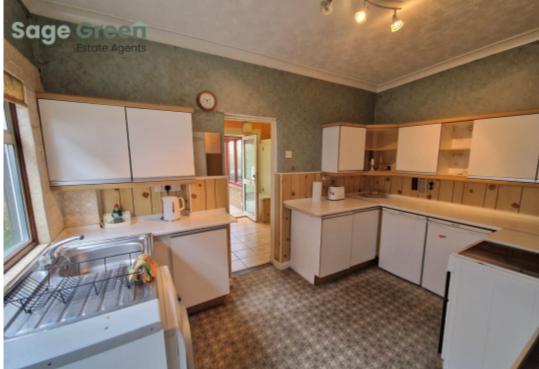

Kitchen: 3.93 x 2.44 M

Obscure door to side, window to side, worktops with drawers and cupboards beneath, eye level units, sink and drainer, obscure window to dining room, door to dining room, obscure door to bathroom.