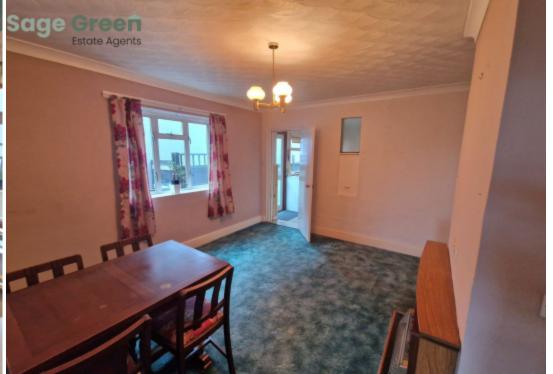

Entrance:

Leading to stairs and hallway.

Lounge: 2.71 x 4.29 M

Window to front, doors through to dining room, open fireplace

Dining room: 3.74 x 4.03 M

Window to side, electric fireplace, doors through to lounge, obscure window to kitchen, door to kitchen, door to hallway.